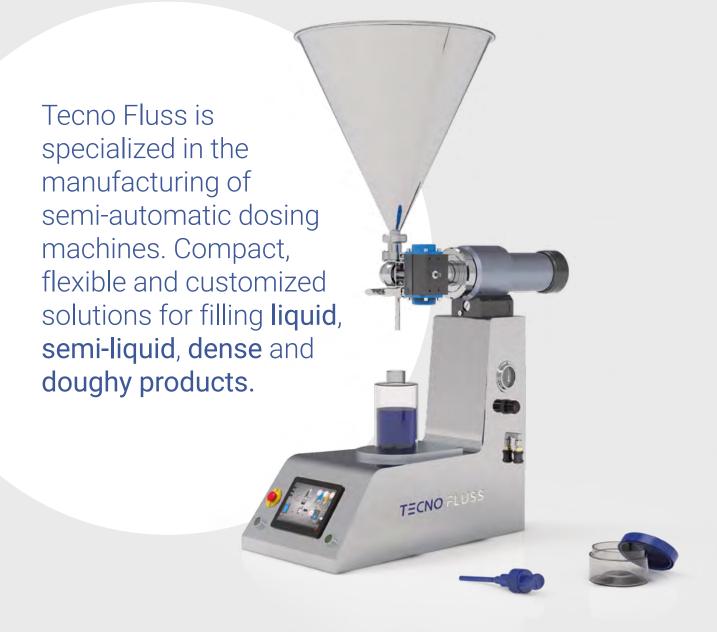

| DOSYCREAM        |           | VM60        | VM150       | VM300       | VM600       | VM1000      | VM3000       | VM5000       |
|------------------|-----------|-------------|-------------|-------------|-------------|-------------|--------------|--------------|
| Max. output      | [pcs/min] | 60          | 55          | 50          | 40          | 40          | 20           | 15           |
| Dose volume      | [ml]      | 1 - 65      | 5 - 150     | 10 - 340    | 20 - 600    | 50 - 1100   | 150 - 3150   | 200 - 5200   |
| Dimensions AxBxC | [mm]      | 520x130x170 | 520x130x170 | 580x150x190 | 700x150x190 | 700x150x190 | 1020x225x290 | 1020x225x290 |
| Weight           | [Kg]      | 20          | 20          | 25          | 30          | 30          | 50           | 55           |