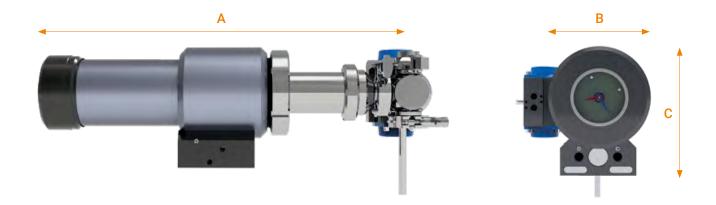

| DOSYCREAM        |           | VM60        | VM150       | VM300       | VM600       | VM1000      | VM3000       | VM5000       |
|------------------|-----------|-------------|-------------|-------------|-------------|-------------|--------------|--------------|
| Max. output      | [pcs/min] | 60          | 55          | 50          | 40          | 40          | 20           | 15           |
| Dose volume      | [ml]      | 1 - 65      | 5 - 150     | 10 - 340    | 20 - 600    | 50 - 1100   | 150 - 3150   | 200 - 5200   |
| Dimensions AxBxC | [mm]      | 520x130x170 | 520x130x170 | 580x150x190 | 700x150x190 | 700x150x190 | 1020x225x290 | 1020x225x290 |
| Weight           | [Kg]      | 20          | 20          | 25          | 30          | 30          | 50           | 55           |
| Air consumption  | [lt/min]  | 100         | 100         | 200         | 250         | 250         | 590          | 590          |
| Working pressure | [bar]     | 4 ÷ 8       | 4 ÷ 8       | 4 ÷ 8       | 4 ÷ 8       | 4 ÷ 8       | 4 ÷ 8        | 4 - 8        |